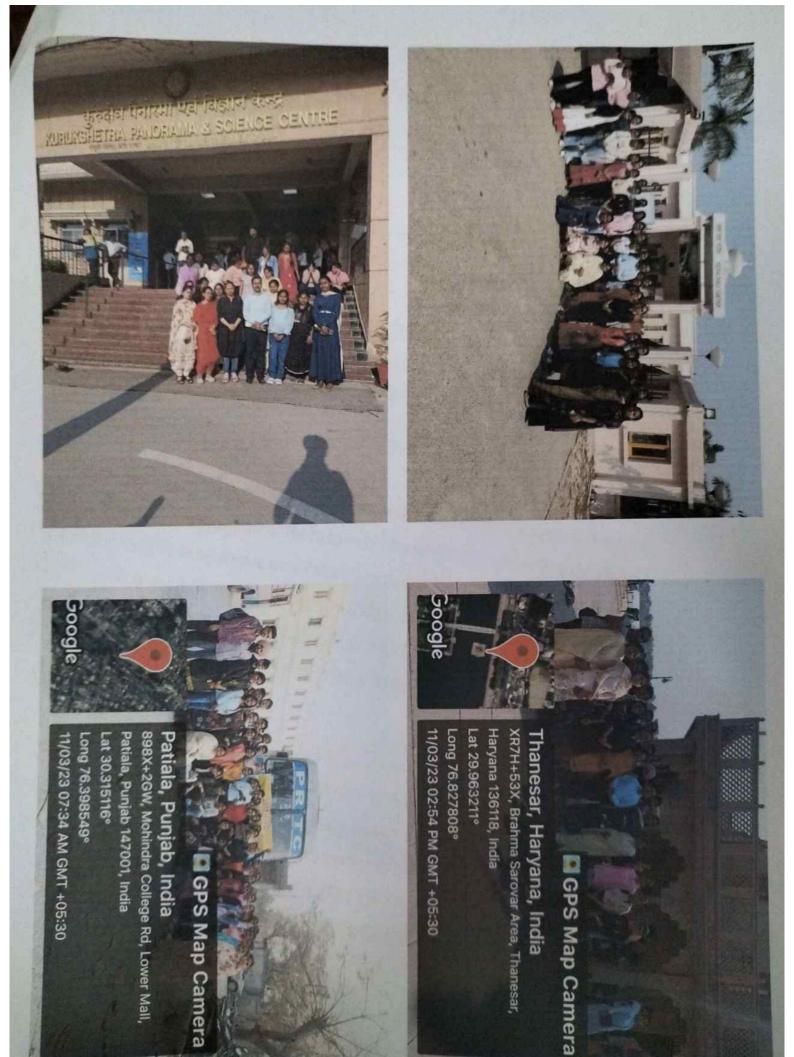

ਵਧੀਆ ਰੈਸਟੋਰੈਂਟ, ਕਿਸ਼ਤੀ ਦੀ ਸੈਰ, ਮਨਮੋਹਕ ਲੁਭਾਵਣੇ ਟ੍ਰਿਸ਼ ਯਾਤਰੀਆਂ ਦਾ ਮਨ ਮੋਹ ਲੈਂਦੇ ਹਨ। ਵਿਦਿਆਰਥੀਆਂ ਦੁਆਰਾ ਇਸ ਥਾਂ ਦੀ ਸੈਰ ਆਪਣੇ ਆਪ ਵਿੱਚ ਹੀ ਵਿਸ਼ੇਸ਼ ਮਹੱਤਵ ਰੱਖਦੀ ਹੈ। ਹਰ ਵਿਦਿਆਰਥੀ ਨੇ ਇਸ ਥਾਂ ਦਾ ਖੂਬ ਆਨੰਦ ਮਾਣਿਆ ਅਤੇ ਆਪਣੇ ਆਪ ਨੂੰ ਇੱਕ ਨਵੀਂ ਸਫੂਰਤੀ ਅਤੇ ਊਰਜਾ ਨਾਲ ਭਰਪੂਰ ਪਾਇਆ। ਇੰਝ ਲੱਗਦਾ ਸੀਂ





ਕੇਸਗੜ੍ਹ ਸਾਹਿਬ ਭੇਜਿਆ ਗਿਆ ਅਨੰਦਗੜ੍ਹ ਸਾਹਿਬ ਅਤੇ ਤਖਤ ਸੀ ਟੂਰ ਵਿਰਾਸਤ-ੲ-ਖਾਲਸਾ, ਕਿਲ੍ਹ ਫਾਈਨ ਆਰਟਸ ਵਿਭਾਗ ਵੱਲੋਂ ਇੱਕ ਕਾਲਜ ਦੇ ਇਤਿਹਾਸ ਵਿਭਾਗ ਅਤੇ ਸੰਬੰਧੀ ਵੀ ਜਾਣਕਾਰੀ ਪਾਪਤ ਕੀਤੀ ਡੂਮਥੀਏਟਰ ਅਤੇ ਭੌਤਿਕ ਅਤੇ ਜੀਵ ਫਲਾਈਟਸੀਮੂਲਟਰ, ਲਜ਼ਰਸ਼ਅ ਵਿਦਿਆਰਥੀਆਂ ਨੇ ਡਾਇਨਾਸੋਰ ਪਾਰਕ ਵਿਗਿਆਨ ਨਾਲ ਸਬਧਿਤ ਮਾਡਲਾ

ਧ੍ਰੋ. ਗਗਨਦੀਪ ਕੌਰ ਨੇ ਕੀਤੀ ਹਰਿੰਦਰ ਕੁਮਾਰ, ਪ੍ਰੋ. ਦਵਿੰਦਰ ਕੌਰ ਅਗਵਾਈ ਹਿੰਦੀ ਵਿਭਾਗ ਦੇ ਪਾਪਤ ਕੀਤੀ। ਇਸ ਟੂਰ ਪੁਨੀਤ, ਪ੍ਰੋ. ਪੁਸ਼ਪਿੰਦਰ ਸਿੰਘ ਅਤੇ ਪ੍ਰੋ. ਕਿਰਨਜੀਤ ਕੌਰ ਨੇ ਕੀਤੀ। ਇਸ ਟੂਰ ਇਤਿਹਾਸ ਸੰਬੰਧੀ ਵੱਡਮੁੱਲੀ ਜਾਣਕਾਰੀ ਵਿੱਚ ਵਿਦਿਆਰਥੀਆਂ ਨੇ ਸਿੱਖ ਜਿਸਦੀ ਅਗਵਾਈ ਪ੍ਰੋ. ਜਸਪੀਤ ਕੌਰ ਢਿੱਲਾਂ, ਪ੍ਰੋ. ਸਵਿੰਦਰ ਸਿੰਘ ਰੇਖੀ



#### **Industrial Visit by Dept of Economics**



Caseer Counseling and Guidance' 353 2024 H'432 RESTOR 2 46 REPENTOURN & 13 HTOB, 2023 & MEIDIE FEET Ludihana Stock and Capital Timited' PET RET FAT Training Ret th साष्टिमा शिमा | निर्मे हिल्माम्प्रीकां ने Stock Exchange, stock markets ZoB Shares Halet भार्ष्वारी समय रीडी।



#### Dept. of Computer Science Visited Kalpana Chawla Plantorium



ਧਾਟਆਲਾ, 20 ਮਾਰਚ (ਜਸਨ) - ਸਰਕਾਰੀ ਮਹਿੰਦਰਾ ਕਾਲਜ ਦੇ ਕੈਰੀਅਰ ਕੌਂਸਲਿੰਗ ਅਤੇ ਪਲਸਮੇਟ ਸੈੱਲ ਵੱਲੋਂ ਪੰਜਾਬ ਸਰਕਾਰ ਦੇ ਆਦੇਸ਼ਾਂ ਅਧੀਨ ਬਾਲਜ ਦੇ ਕੰਪਿਊਟਰ ਵਿਭਾਗ ਦਾ ਵਿੱਦਿਅਕ ਟੂਰ ਇੰਡਸਟਰੀ ਵਿਜਿਟ ਆਯੋਜਿਤ ਕੀਤਾ ਗਿਆ। ਇਸ 'ਚ ਵਿਦਿਆਰਥੀਆਂ ਦੇ ਸਰਵ-ਪੱਖੀ ਵਿਕਾਸ ਅਤੇ ਸਹਿ-ਵਿੱਦਿਅਕ ਗਤੀਵਿਧੀਆਂ ਅਧੀਨ ਆਯੋਜਿਤ ਇਹ ਟੂਰ ਕਾਲਜ ਦੇ ਪ੍ਰਿੰਸੀਪਲ ਪ੍ਰਿੰ ਅਮਰਜੀਤੂ ਸਿੰਘ ਵੱਲੋਂ ਰਵਾਨਾ ਕੀਤਾ ਗਿਆ।

ਪ੍ਰੋ ਅਮਰਜੀਤ ਸਿੰਘ ਵੱਲੋਂ ਰਵਾਨਾ ਕੀਤਾ ਗਿਆ। ਇਸ ਮੌਕੇ ਕੈਰੀਅਰ ਗਾਈਡੇਸ ਅਤੇ ਪਲਾਸੰਟ ਸੈੱਲ ਦੇ ਇੱ