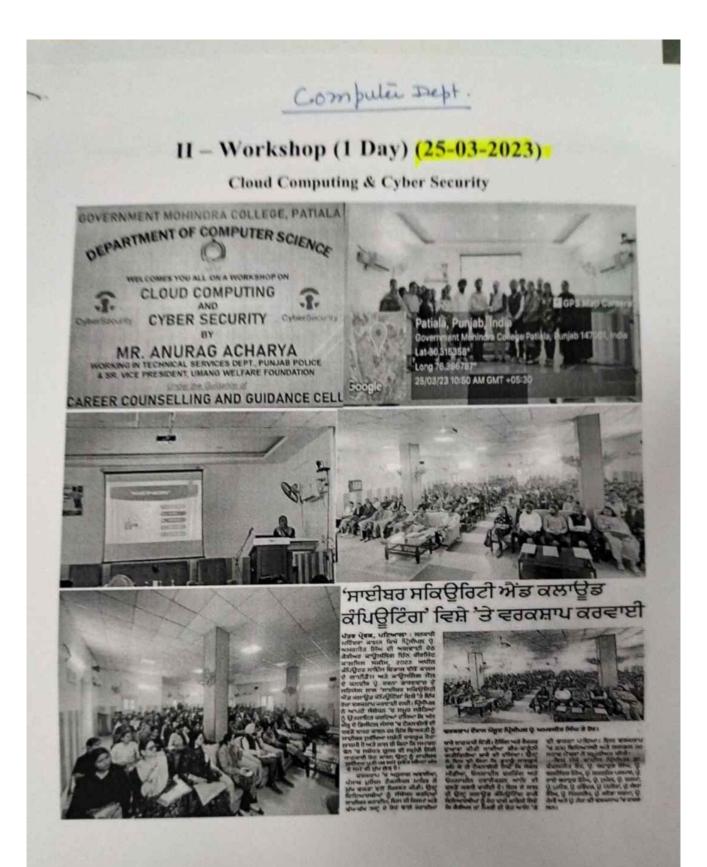

verage 5-6 coaches per day. The visit was attended by more than 90 Students. Students exchanged views with technical experts of the RCF and got the necessary exposure. Having this kind of practical exposure will bring the student more closer to latest trends & technologies in global world. At last Mr. Pankaj Kumar (official guide) handled the various queries of the students in a very effective manner.

The visit was organized under the learned supervision of Prof. Rachna Bhardwaj(HoD Chemistry Dept.), Prof.Navjot Singh, Prof.Monika,Prof.kamaljeet,Prof.Ashu Kiran. Principal Amarjit Singh congratulated the students for the visit and further appreciated the efforts of the department for organising the visit.





#### Workshop on Cloud Computing & Cyber Security by Dept. of Computer Science





#### '*ਜਾਗਰੂਕਤਾ ਹੀ ਬਚਾਅ* ਦੇ ਸੰਦੇਸ਼ ਨਾਲ ਸਰਕਾਰੀ ਮਹਿੰਦਰਾ ਕਾਲਜ ਵਿਖੇ '*ਸਾਈਬਰ ਸਕਿਊਰਟੀ ਐਂਡ ਕਲਾਊਡ ਕੰਪਿਊਟਿੰਗਾ* ਤੇ ਕਰਵਾਈ ਗਈ ਵਰਕਸਾਪ

ਮਿਤੀ ਮਾਰਚ. 25, 2023 ਨੂੰ ਕਾਲਜ ਵਿਖੇ ਪ੍ਰਿੰਸੀਪਲ ਡਾ.ਅਮਰਜੀਤ ਸਿੰਘ ਜੀ ਦੀ ਅਗਵਾਈ ਹੇਠ ਕੈਰੀਅਰ ਕਾਊਸਲਿੰਗ ਇੰਨ ਗੋਰਮਿੰਟ ਕਾਲਜਿਸ ਸਕੀਮ, 2023 ਅਧੀਨ ਕੰਪਿਊਟਰ ਸਾਇੰਸ ਵਿਭਾਗ ਵਲੋਂ ਕਾਲਜ ਦੇ ਗਾਈਡੈਂਸ ਅਤੇ ਕਾਊਸਲਿੰਗ ਸੈੱਲ ਦੇ ਕਨਵੀਨਰ ਪ੍ਰੋ. ਰਚਨਾ ਭਾਰਦਵਾਜ਼ ਦੇ ਸਹਿਯੋਗ ਨਾਲ *ਸਾਈਬਰ ਸਕਿਊਰਟੀ ਐਂਡ ਕਲਾਊਡ ਕੰਪਿਊਟਿੰਗ* ਵਿਸੇ ਤੇ ਇੱਕ ਰੋਜਾ ਵਰਕਸਾਪ ਕਰਵਾਈ ਗਈ। ਪ੍ਰਿੰਸੀਪਲ ਵਲੋਂ ਆਪਣੇ ਸੰਬੋਧਨ ਵਿੱਚ ਸਮੂਹ ਸਰੋਤਿਆ ਨੂੰ ਉਤਸਾਹਿਤ ਕਰਦੇ ਹੋਏ ਦੱਸਿਆ ਕਿ ਅੱਜ-ਕੱਲ ਦੇ ਡਿਜੀਟਲ ਸੰਸਾਰ ਵਿੱਚ ਟੈਕਨਾਲੋਜੀ ਦੀ ਵਰਤੋਂ ਵੱਧਣ ਕਾਰਨ ਹਰ ਇੱਕ ਵਿਅਕਤੀ ਨੂੰ ਸਾਈਬਰ ਸੁਰੱਖਿਆ ਸੰਬੰਧੀ ਜਾਗਰੂਕ ਹੋਣਾ ਲਾਜ਼ਮੀ ਹੈ ਅਤੇ ਨਾਲ ਹੀ ਕਿਹਾ ਕਿ ਸਮਾਰਟ ਫੋਨ ਵਿਚ ਸੰਬੰਧਤ ਯੂਜਰ ਦੀ ਸਮੂਚੀ ਨਿੱਜੀ ਜਾਣਕਾਰੀ ਹੋਣ ਕਾਰਨ ਉਹਨਾਂ ਨੂੰ ਸਾਈਬਰ ਸੁਰੱਖਿਆ ਪ੍ਰਤਿ ਹਰ ਸਮੇਂ ਸੁਰੇਤ ਰਹਿਣਾ ਅੱਜ ਦੇ ਸਮੇਂ ਦੀ ਮੁੱਖ ਲੋੜ ਹੈ।

ਇਸ ਵਰਕਸਾਪ ਵਿੱਚ ਸ੍ਰੀ ਅਨੁਰਾਗ