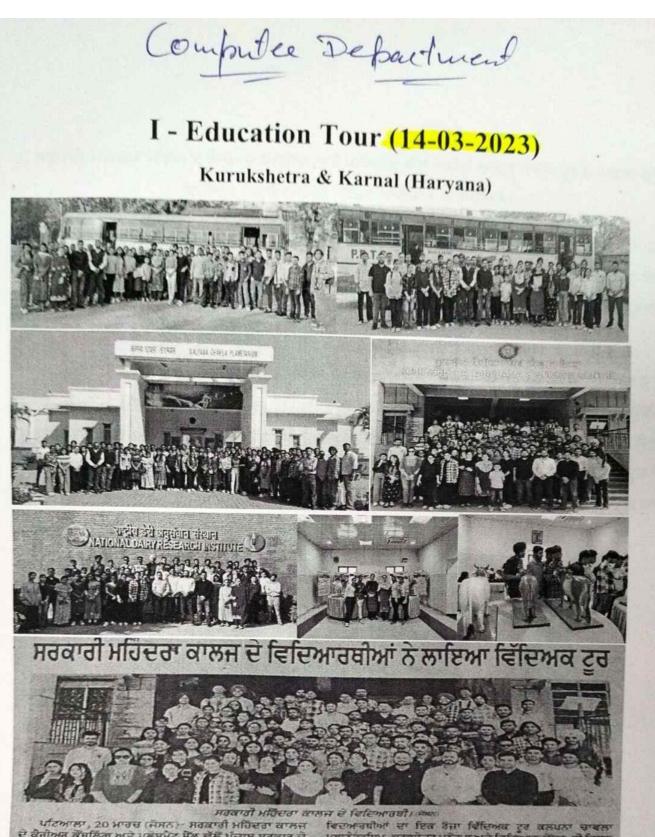

ਸੰਬੰਧੀ ਵੀ ਜਾਣਕਾਰੀ ਪਾਪਤ ਕੀਤੀ ਡੂਮਥੀਏਟਰ ਅਤੇ ਭੌਤਿਕ ਅਤੇ ਜੀਵ ਫਲਾਈਟਸੀਮੂਲਟਰ, ਲਜ਼ਰਸ਼ਅ ਵਿਦਿਆਰਥੀਆਂ ਨੇ ਡਾਇਨਾਸੋਰ ਪਾਰਕ ਵਿਗਿਆਨ ਨਾਲ ਸਬਧਿਤ ਮਾਡਲਾ

ਧ੍ਰੋ. ਗਗਨਦੀਪ ਕੌਰ ਨੇ ਕੀਤੀ ਹਰਿੰਦਰ ਕੁਮਾਰ, ਪ੍ਰੋ. ਦਵਿੰਦਰ ਕੌਰ ਅਗਵਾਈ ਹਿੰਦੀ ਵਿਭਾਗ ਦੇ ਪਾਪਤ ਕੀਤੀ। ਇਸ ਟੂਰ ਪੁਨੀਤ, ਪ੍ਰੋ. ਪੁਸ਼ਪਿੰਦਰ ਸਿੰਘ ਅਤੇ ਪ੍ਰੋ. ਕਿਰਨਜੀਤ ਕੌਰ ਨੇ ਕੀਤੀ। ਇਸ ਟੂਰ ਇਤਿਹਾਸ ਸੰਬੰਧੀ ਵੱਡਮੁੱਲੀ ਜਾਣਕਾਰੀ ਵਿੱਚ ਵਿਦਿਆਰਥੀਆਂ ਨੇ ਸਿੱਖ ਜਿਸਦੀ ਅਗਵਾਈ ਪ੍ਰੋ. ਜਸਪੀਤ ਕੌਰ ਢਿੱਲਾਂ, ਪ੍ਰੋ. ਸਵਿੰਦਰ ਸਿੰਘ ਰੇਖੀ



#### **Industrial Visit by Dept of Economics**



Caseer Counseling and Guidance' 353 2024 H'432 RESTOR 2 46 REPENTOURN & 13 HTOB, 2023 & MEIDIE FEET Ludihana Stock and Capital Timited' PET RET FAT Training Ret th साष्टिमा शिमा | निर्मे हिल्माम्प्रीकां ने Stock Exchange, stock markets ZoB Shares Halet भार्ष्वारी समय रीडी।



#### Dept. of Computer Science Visited Kalpana Chawla Plantorium



ਧਾਟਆਲਾ, 20 ਮਾਰਚ (ਜਸਨ) - ਸਰਕਾਰੀ ਮਹਿੰਦਰਾ ਕਾਲਜ ਦੇ ਕੈਰੀਅਰ ਕੌਂਸਲਿੰਗ ਅਤੇ ਪਲਸਮੇਟ ਸੈੱਲ ਵੱਲੋਂ ਪੰਜਾਬ ਸਰਕਾਰ ਦੇ ਆਦੇਸ਼ਾਂ ਅਧੀਨ ਬਾਲਜ ਦੇ ਕੰਪਿਊਟਰ ਵਿਭਾਗ ਦਾ ਵਿੱਦਿਅਕ ਟੂਰ ਇੰਡਸਟਰੀ ਵਿਜਿਟ ਆਯੋਜਿਤ ਕੀਤਾ ਗਿਆ। ਇਸ 'ਚ ਵਿਦਿਆਰਥੀਆਂ ਦੇ ਸਰਵ-ਪੱਖੀ ਵਿਕਾਸ ਅਤੇ ਸਹਿ-ਵਿੱਦਿਅਕ ਗਤੀਵਿਧੀਆਂ ਅਧੀਨ ਆਯੋਜਿਤ ਇਹ ਟੂਰ ਕਾਲਜ ਦੇ ਪ੍ਰਿੰਸੀਪਲ ਪ੍ਰਿੰ ਅਮਰਜੀਤੂ ਸਿੰਘ ਵੱਲੋਂ ਰਵਾਨਾ ਕੀਤਾ ਗਿਆ।

ਪ੍ਰੋ ਅਮਰਜੀਤ ਸਿੰਘ ਵੱਲੋਂ ਰਵਾਨਾ ਕੀਤਾ ਗਿਆ। ਇਸ ਮੌਕੇ ਕੈਰੀਅਰ ਗਾਈਡੇਸ ਅਤੇ ਪਲਾਸੰਟ ਸੈੱਲ ਦੇ ਇੱਚਾਰਜ ਪ੍ਰੋ ਰਚਨਾ ਭਾਰਦਵਾਜ ਨੇ ਦੱਸਿਆ ਕਿ ਕੈਪਿਊਟਰ ਵਿਭਾਗ ਵੱਲੋਂ ਵਿਦਆਰਥੀਆਂ ਦਾ ਇਨ ਰੋਜ਼ਾ ਵਿੱਦਿਅਕ ਟੂਰ ਕਲਪਨਾ ਦਾਵਲਾ ਪਨਾਨੰਟਰਇਮ, ਕਰੂਕਸ਼ੇਤਰ ਪਨੋਰਮਾ ਅਤੇ ਵਿਗਿਆਨ ਕੇਂਦਰ ਸ਼੍ਰੀ ਕ੍ਰਿਸ਼ਨ ਸੱਗ੍ਰਾਲਿਆ ਕਰੂਕਸ਼ੇਤਰ ਅਤੇ ਨੈਸ਼ਨਲ ਡੋਅਰੀ ਗੇਸਰਚ ਇਸਟੀਚਿਊਟ 'ਐੱਨ ਡੀ. ਆਰ. ਆਈ.) ਕਰਨਾਲ ਵਿਖੇ ਡੇਜਿਆ ਗਿਆ, ਜਿਸ ਦੀ ਅਗਵਾਈ ਕਾਲਜ ਦੇ ਕੈਪ੍ਰਿਊਟਰ ਵਿਫਾਗ ਦੇ ਮੁਸ਼ੀ ਪੁ. ਮੈਨਾਕਸ਼ੀ, ਪ੍ਰੋ ਸਵਰਨ ਕੇਂਚ ਅਤੇ ਪ੍ਰੋ. ਮਨਪੀਤ ਕੇਂਰ ਨੇ ਕੀਰੀ। ਇਸ ਤੁਰ 'ਚ 100 ਵਿਦਿਆਰਥੀਆਂ ਨੇ ਆਪਣੇ ਗਿਆਨ