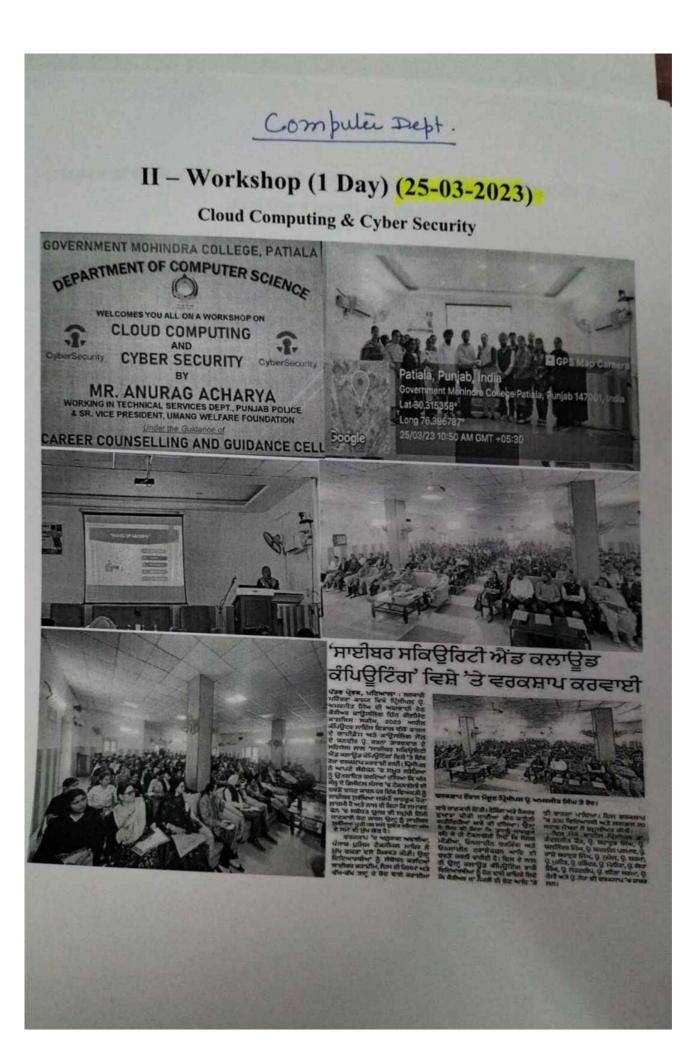

rage 5-6 coaches per day. The visit was attended by more than 90 Students. Students exchanged views with technical experts of the RCF and got the necessary exposure. Having this kind of practical exposure will bring the student more closer to latest trends & technologies in global world. At last Mr. Pankaj Kumar (official guide) handled the various queries of the students in a very effective manner.

The visit was organized under the learned supervision of Prof. Rachna Bhardwaj(HoD Chemistry Dept.), Prof.Navjot Singh, Prof.Monika,Prof.kamaljeet,Prof.Ashu Kiran. Principal Amarjit Singh congratulated the students for the visit and further appreciated the efforts of the department for organising the visit.





#### Workshop on Cloud Computing & Cyber Security by Dept. of Computer Science





#### '*ਜਾਗਰੂਕਤਾ ਹੀ ਬਚਾਅ* ਦੇ ਸੰਦੇਸ਼ ਨਾਲ ਸਰਕਾਰੀ ਮਹਿੰਦਰਾ ਕਾਲਜ ਵਿਖੇ '*ਸਾਈਬਰ ਸਕਿਊਰਟੀ ਐਂਡ ਕਲਾਊਡ ਕੰਪਿਊਟਿੰਗਾ* ਤੇ ਕਰਵਾਈ ਗਈ ਵਰਕਸਾਪ

ਮਿਤੀ ਮਾਰਚ. 25, 2023 ਨੂੰ ਕਾਲਜ ਵਿਖੇ ਪ੍ਰਿੰਸੀਪਲ ਡਾ.ਅਮਰਜੀਤ ਸਿੰਘ ਜੀ ਦੀ ਅਗਵਾਈ ਹੇਠ ਕੈਰੀਅਰ ਕਾਊਸਲਿੰਗ ਇੰਨ ਗੋਰਮਿੰਟ ਕਾਲਜਿਸ ਸਕੀਮ, 2023 ਅਧੀਨ ਕੰਪਿਊਟਰ ਸਾਇੰਸ ਵਿਭਾਗ ਵਲੋਂ ਕਾਲਜ ਦੇ ਗਾਈਡੈਂਸ ਅਤੇ ਕਾਊਸਲਿੰਗ ਸੈੱਲ ਦੇ ਕਨਵੀਨਰ ਪ੍ਰੋ. ਰਚਨਾ ਭਾਰਦਵਾਜ਼ ਦੇ ਸਹਿਯੋਗ ਨਾਲ *ਸਾਈਬਰ ਸਕਿਊਰਟੀ ਐਂਡ ਕਲਾਊਡ ਕੰਪਿਊਟਿੰਗ* ਵਿਸੇ ਤੇ ਇੱਕ ਰੋਜਾ ਵਰਕਸਾਪ ਕਰਵਾਈ ਗਈ। ਪ੍ਰਿੰਸੀਪਲ ਵਲੋਂ ਆਪਣੇ ਸੰਬੋਧਨ ਵਿੱਚ ਸਮੂਹ ਸਰੋਤਿਆ ਨੂੰ ਉਤਸਾਹਿਤ ਕਰਦੇ ਹੋਏ ਦੱਸਿਆ ਕਿ ਅੱਜ-ਕੱਲ ਦੇ ਡਿਜੀਟਲ ਸੰਸਾਰ ਵਿੱਚ ਟੈਕਨਾਲੋਜੀ ਦੀ ਵਰਤੋਂ ਵੱਧਣ ਕਾਰਨ ਹਰ ਇੱਕ ਵਿਅਕਤੀ ਨੂੰ ਸਾਈਬਰ ਸੁਰੱਖਿਆ ਸੰਬੰਧੀ ਜਾਗਰੂਕ ਹੋਣਾ ਲਾਜ਼ਮੀ ਹੈ ਅਤੇ ਨਾਲ ਹੀ ਕਿਹਾ ਕਿ ਸਮਾਰਟ ਫੋਨ ਵਿਚ ਸੰਬੰਧਤ ਯੂਜਰ ਦੀ ਸਮੂਚੀ ਨਿੱਜੀ ਜਾਣਕਾਰੀ ਹੋਣ ਕਾਰਨ ਉਹਨਾਂ ਨੂੰ ਸਾਈਬਰ ਸੁਰੱਖਿਆ ਪ੍ਰਤਿ ਹਰ ਸਮੇਂ ਸੁਰੇਤ ਰਹਿਣਾ ਅੱਜ ਦੇ ਸਮੇਂ ਦੀ ਮੁੱਖ ਲੋੜ ਹੈ।

ਇਸ ਵਰਕਸਾਪ ਵਿੱਚ ਸ੍ਰੀ ਅਨੁਰਾਗ ਅ