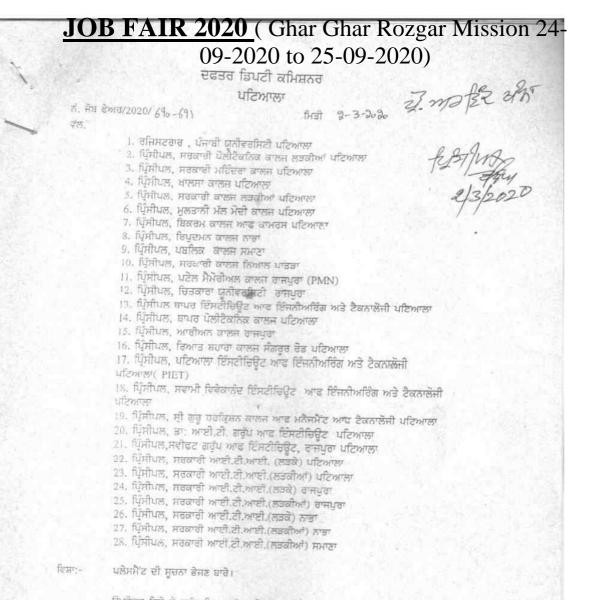

ਵਿਸ਼ਾ:-

1

ਮਹੀਨਾ ਸਤੰਬਰ-2020 ਦੌਰਾਨ ਮਿਤੀ 24-9-2020 ਅਤੇ 25-9-2020 ਨੂੰ ਲੱਗਣ ਵਾਲੇ ਮੈਗਾ ਰੋਜਗਾਰ ਮੇਲਿਆਂ ਵਿੱਚ ਸਟਾਫ ਨਿਯੁਕਤ ਕਰਨ ਸਬੰਧੀ।