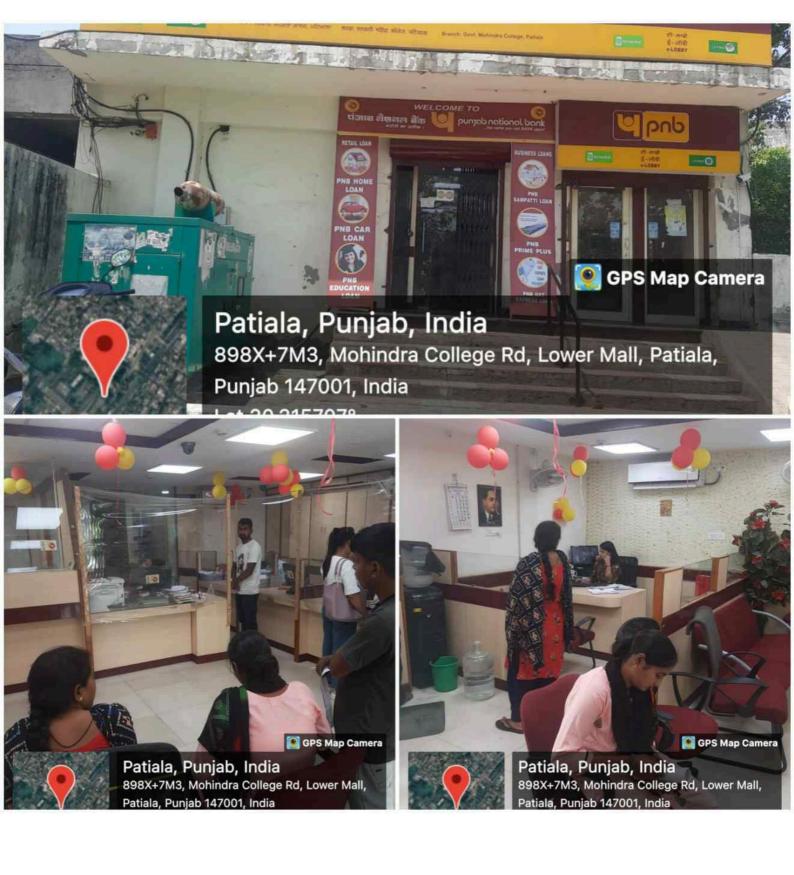

# Patiala, PB, India

Keshar Bagh, Patiala, 147001, PB, India Lat 30.315166, Long 76.397239 06/03/2023 10:55 AM GMT+05:30 Note : Captured by GPS Map Camera

Punjab National Bank and its inside view

## Punjab National Bank and its inside view

Patiala, Punjab, India 898X+7M3, Mohindra College Rd, Lower M Punjab 147001, India Lat 30.315707° Long 76.398976° 25/04/23 12:16 PM GMT +05:30

น์คาร

าb

rd

punjab national bank