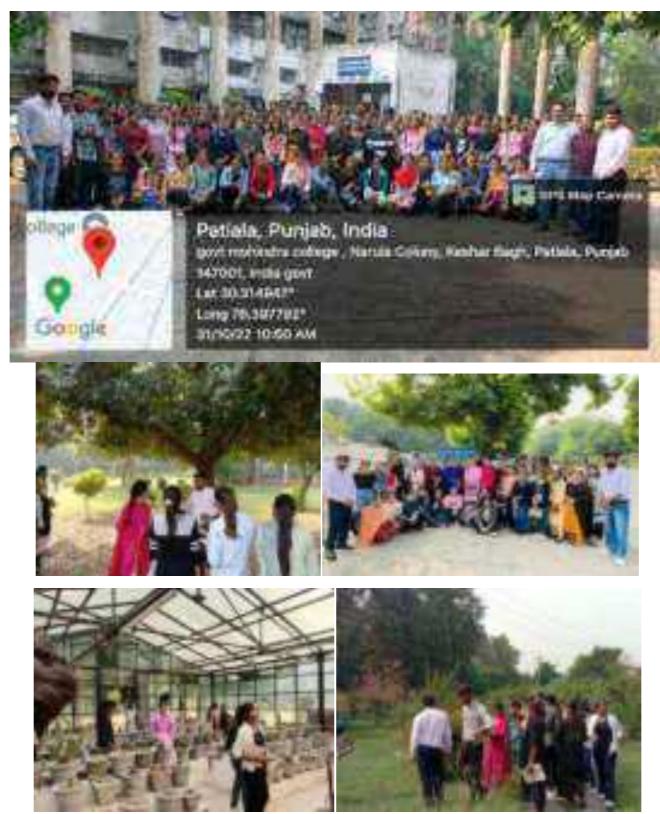

|    |      |                                                                   |     |                      | college. In this workshop instructor Professor Amarpreet Singh (Department of Journalism PU(P)) has imparted the knowledge regarding the skill of the photography and videography.                                                                                                                                           |
|----|------|-------------------------------------------------------------------|-----|----------------------|------------------------------------------------------------------------------------------------------------------------------------------------------------------------------------------------------------------------------------------------------------------------------------------------------------------------------|
| 56 | 2022 | Seminar on Indo-China<br>Conflict                                 | 150 | 18th<br>October,2022 | The seminar relating to "Indo –China conflict" was organised by the college in which Col. Jai Bains Singh has given the strategic viewpoints relating to China and India conflict. To tackle the border dispute between India and China is having supreme importance as far as the diplomacy of the country is concerned.    |
| 57 | 2022 | Seminar Conducted by<br>Sanskrit Department                       | 130 | 28th<br>October,2022 | In the view of increasing popularity of Sanskrit language in western countries, the Sanskrit Department of the college has organised the seminar relating to the basics of the Sanskrit language and its importance in today's life. Dr. Kanwaljit Kaur (Head, Department of Sanskrit) was the main speaker of this seminar. |
| 58 | 2022 | Punjabi University<br>Patiala visit                               | 150 | 31-10-2022           | Organised by Dept. of Botany,                                                                                                                                                                                                                                                                                                |
| 59 | 2022 | Workshop conducted on<br>Basics of Photography<br>and Videography | 100 | 3-9-2022             | The "Workshop on Photography and Videography" was organised by the college. In this workshop instructor Jasvir Singh has imparted the knowledge regarding the skill of the photography and videography.                                                                                                                      |
| 60 | 2022 | Cyber Safety and<br>Security and Safety<br>Seminar                | 150 | 3rd<br>November,2022 | The Department of Computer Science has organised the seminar relating to the topic of "Cyber Safety and                                                                                                                                                                                                                      |