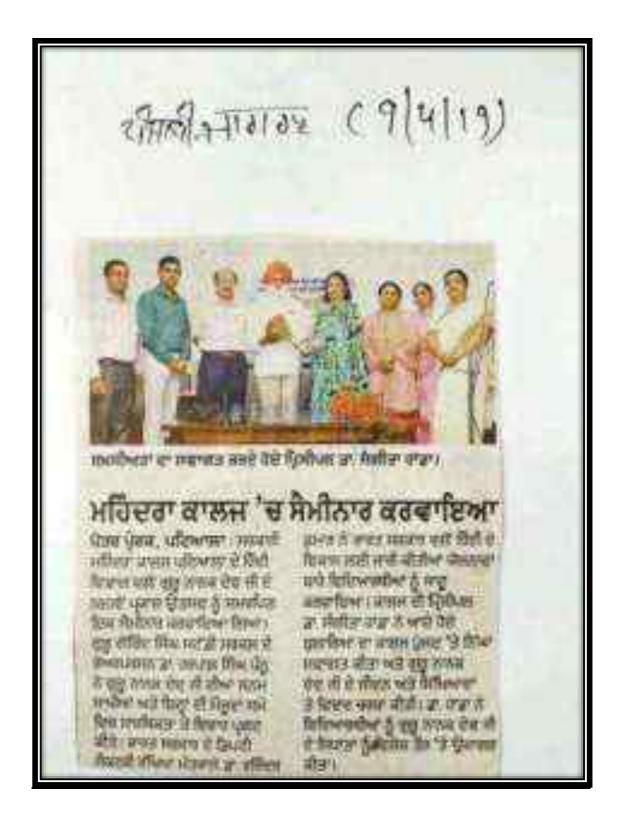

|    | 0000 |                                                                  |     |                 | the students of Public administration and Political science can experience live discussions on budget.                                                                                                                                                 |
|----|------|------------------------------------------------------------------|-----|-----------------|--------------------------------------------------------------------------------------------------------------------------------------------------------------------------------------------------------------------------------------------------------|
| 76 | 2023 | Visit to Punjab<br>University Chandigarh                         | 50  | 22-3-2023       | Organised by Department of Public Administration and Political Science.                                                                                                                                                                                |
| 77 | 2023 | One Day Workshop<br>Organised on Punjabi<br>Language             | 120 | 25th March 2023 | One day workshop organized by Punjabi Department in which the importance of Punjabi language and culture in today's westernised life is explained. It is observed that we should not forget our mother tongue because of the impact of westernisation. |
| 78 | 2023 | Workshop Related to<br>Cyber Security and<br>Cloud Computing     | 150 | 25th March 2023 | The Department of Computer Science has organised the seminar relating to the topic of "Cyber Safety and Security and Cloud Computing. Mr. Anurag Acharya (Expert Punjab Police Technical Branch) was the main speaker in this event.                   |
| 79 | 2023 | Seminar Organised on Science and Technology                      | 130 | 11th April 2023 | The Seminar was organised by Department of Science in which Dr. Manmohan (Professor Thapar Institute) has explained the topic of Science and Technology.                                                                                               |
| 80 | 2023 | Seminar held on Idea of<br>Geography, by<br>Geography Department | 150 | 19th April 2023 | The seminar was organised by Geography department in which the basics of geography was explained to the students and the reasons for disaster happened in the hilly areas were discussed.                                                              |
| 81 | 2023 | Competitions on Earth Day celebration                            | 150 | 24 & 25-4-2023  | Organised by Department of Botany under which number of events such as Poster making, Speech                                                                                                                                                           |