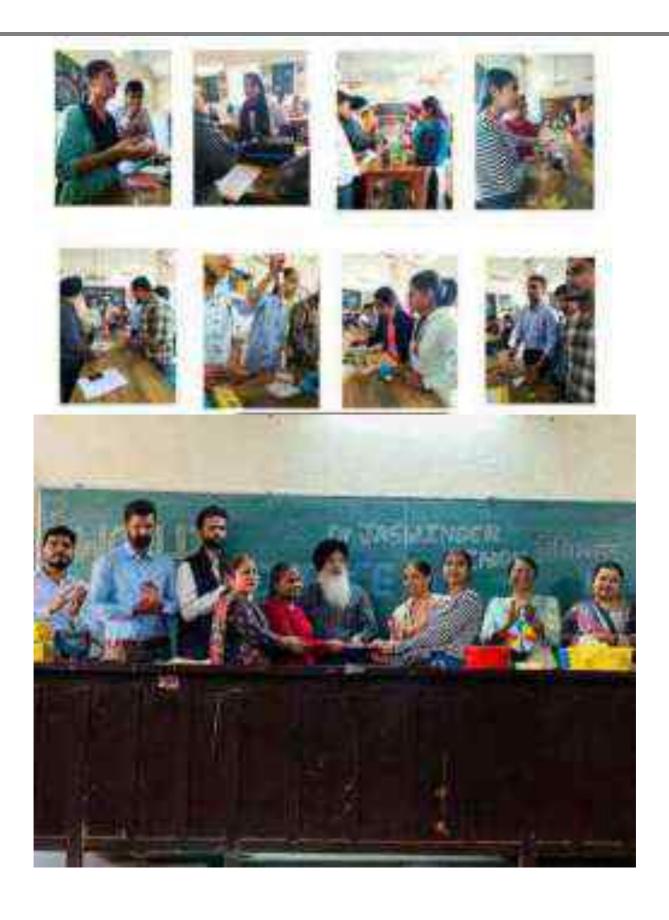

|    |      |                                                                   |     |                          | Security and Safety".  Dr. Sanjeev Mehta has imparted the knowledge relating to the cybercrime and also mentioned many ways to get protection from cybercrime.                                                                                                                                         |
|----|------|-------------------------------------------------------------------|-----|--------------------------|--------------------------------------------------------------------------------------------------------------------------------------------------------------------------------------------------------------------------------------------------------------------------------------------------------|
|    |      |                                                                   |     |                          |                                                                                                                                                                                                                                                                                                        |
| 61 | 2022 | Vigyan Ikk Kmal<br>Program on World<br>Science Day                | 150 | 9 To 12<br>November 2022 | Organised by Department of Botany under which number of competitions like Competition based on experiments, Rangoli Competition, Poster Making and Speech competitions were conducted.                                                                                                                 |
| 62 | 2022 | Seminar Organised on<br>the Topic of National<br>Education Policy | 100 | 17th November<br>2022    | After the implementation of New Education Policy by the Central Government the college has organised, the Seminar relating to "National Education Policy" in which the teachers and student have discussed the advantages and ways of implementation of the policy.                                    |
| 63 | 2022 | Seminar Organised<br>related to Punjabi Maah<br>(Month) Divas     | 130 | 18th<br>November,2022    | Seminar was organised by Punjabi Department on the occasion of Punjabi Maah. Dr. Joga Singh has tremendously explained the importance of Punjabi language and culture in today's westernised life. It is observed that we should not forget our mother tongue because of the impact of westernisation. |
| 64 | 2022 | Special Lecture<br>Conducted by Statistics<br>Department          | 100 | 19th<br>November,2022    | The special lecture is organized by Statistics Department in which Mr. Gurmeet Singh (A.G.M Security paper mills, Hoshangabad) has explained the importance of statistics for the tabulation and processing of the data.                                                                               |