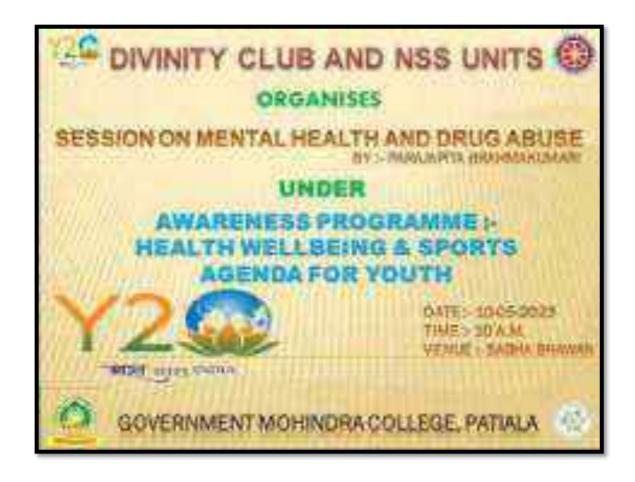

Secretary Lin

officers, in edge inclines of approximately officer areas officers of a second of approximately of the second of t

ath year face service of errors ortain?

or every ter first drawn bed and self, first of seminary to should politicated subseries of estimate figures of agree mental time find the bursts offers to reason field in terms drawn for a reason field in their species (special proof fine of the subserve) (special fine of the of all subserve) for other fines of the or pe die mit, fan dien it wilder it.

sol. Q did men. Q witter it.

ii solle pere it was menen.

Q silver zet, is redden die it.

conformale it.

ii solle fan it.

ii solle it.

ii solle

## दैनिक सबेटा

### गवर्नमेंट महिंद्रा कालेज में मनाया पृथ्वी दिवस



### **Seminar on Mental Health and Drug Abused**



### Precentage of Students undertaking project work/ field work/ internships









This is to certify that Ms. Sharenjeet Kanr, D/O Mr. Randbir Singh, student of B.Sc Biotechnology (Hone), 5th Seminter, Student Student of B.Sc Biotechnology (Hone), 5th Seminter, Student Student Studentship), from Government Mehtaday College, Pathata, Panjab, has also centrally completed her "Advanced Technical Mediate" learnship Program of I Month, Starting from 3th July 2023 to 3th August 2023, Under the guidence of Dr. Surbhi Goyal to our Biotechnology (Ca.D. Division at Mohali Campus with A+ Grade on the topic).

- · Namiliatednology
- · Planmacontral Quality Control and Quality inversery
- . Remai florg formulation and Biscomeric development
- e Fined Instrutries Quality Analysis and Control Skiff