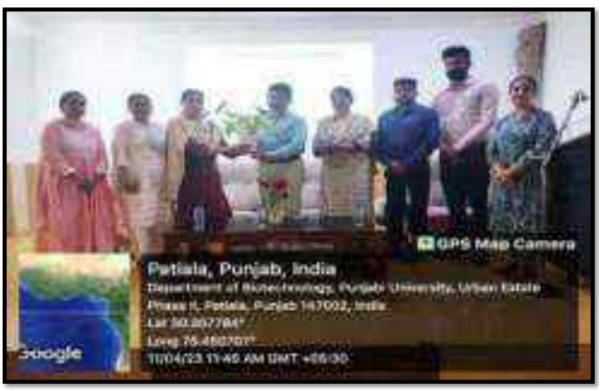

#### **Supporting Documents/Additional Information**

**Supporting Documents/Additional Information** 

2.3.1: Student centric methods, such as experiential learning, participative learning and problem solving methodologies are used for enhancing learning experiences and teachers use ICT-enabled tools including online resources for effective teaching and learning process: