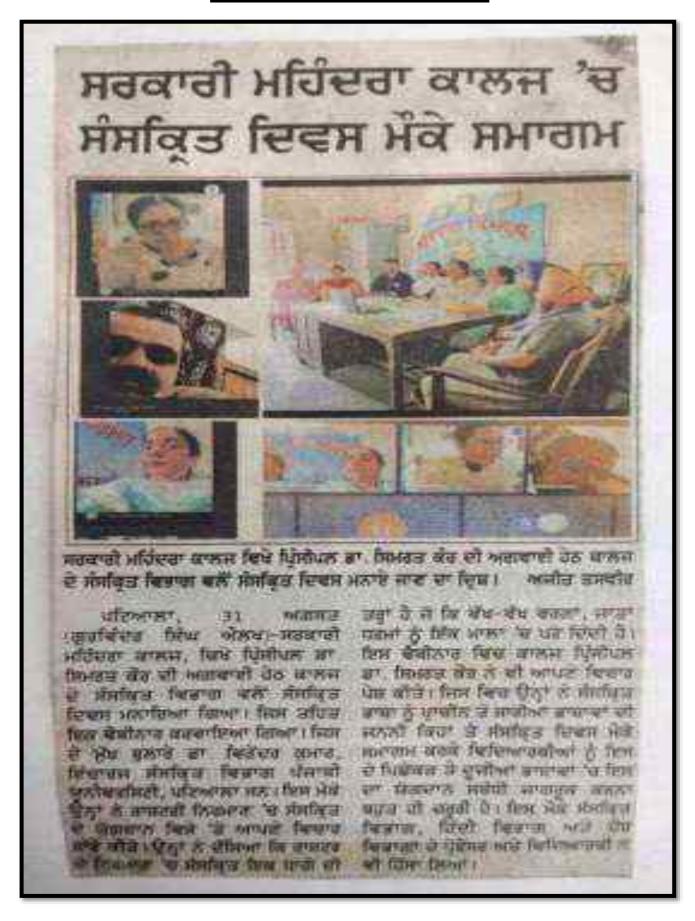

|    |      | divas                                    |     | 2019                             | Sanskrit Divas was organised by Sanskrit Department in which the students were made aware to interpret the old Sanskrit texts. Dr. Varinder Kumar, Incharge Sanskrit Department PU(P), was the main keynote speaker.                                                   |
|----|------|------------------------------------------|-----|----------------------------------|------------------------------------------------------------------------------------------------------------------------------------------------------------------------------------------------------------------------------------------------------------------------|
| 21 | 2019 | Seminar on Nutrition and Hygiene         | 150 | 28 <sup>th</sup> September 2019  | The Seminar relating to Nutrition and Hygiene was held at the college. The students had learnt that how the health is important and balanced nutrition is the key to the better development of human body. Dr. Tanvi Gulati was the main keynote speaker at the event. |
| 22 | 2019 | Youth Festival                           | 50  | 13-10-19                         | Students of Mohindra college participated in Youth Festival held at Khalsa College Patiala.                                                                                                                                                                            |
| 23 | 2019 | Special Lecture on<br>World Food Day     | 150 | 16 <sup>th</sup> October<br>2019 | The special Lecture was organised on the world food day. The students were made aware regarding the importance of the food and nutritive value of food. Dr. Gurpreet Singh Shergill was the keynote speaker at the event.                                              |
| 24 | 2019 | Seminar on Constitution<br>Day           | 150 | 26 <sup>th</sup> November 2019   | Seminar on Constitution Day was conducted by Department of Law in which eminent personalities were delivered lectures and many students were presented the papers on the importance of constitution and rights related to underprivileged.                             |
| 25 | 2020 | Two Day Seminar on<br>Career Counselling | 250 | 7 <sup>th</sup> February<br>2020 | Seminar on career counselling was held at the college in which the students had taken the guidance from the experts. Prof. Rachna Bhardwaj was main speaker at the event.                                                                                              |