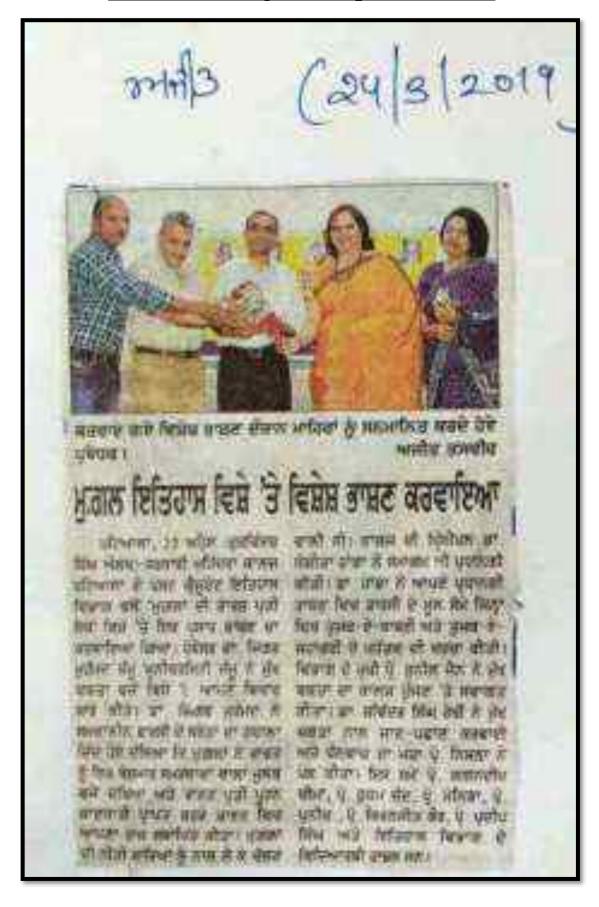

|    | 0000 |                                                                  |     |                 | the students of Public administration and Political science can experience live discussions on budget.                                                                                                                                                 |
|----|------|------------------------------------------------------------------|-----|-----------------|--------------------------------------------------------------------------------------------------------------------------------------------------------------------------------------------------------------------------------------------------------|
| 76 | 2023 | Visit to Punjab<br>University Chandigarh                         | 50  | 22-3-2023       | Organised by Department of Public Administration and Political Science.                                                                                                                                                                                |
| 77 | 2023 | One Day Workshop<br>Organised on Punjabi<br>Language             | 120 | 25th March 2023 | One day workshop organized by Punjabi Department in which the importance of Punjabi language and culture in today's westernised life is explained. It is observed that we should not forget our mother tongue because of the impact of westernisation. |
| 78 | 2023 | Workshop Related to<br>Cyber Security and<br>Cloud Computing     | 150 | 25th March 2023 | The Department of Computer Science has organised the seminar relating to the topic of "Cyber Safety and Security and Cloud Computing. Mr. Anurag Acharya (Expert Punjab Police Technical Branch) was the main speaker in this event.                   |
| 79 | 2023 | Seminar Organised on Science and Technology                      | 130 | 11th April 2023 | The Seminar was organised by Department of Science in which Dr. Manmohan (Professor Thapar Institute) has explained the topic of Science and Technology.                                                                                               |
| 80 | 2023 | Seminar held on Idea of<br>Geography, by<br>Geography Department | 150 | 19th April 2023 | The seminar was organised by Geography department in which the basics of geography was explained to the students and the reasons for disaster happened in the hilly areas were discussed.                                                              |
| 81 | 2023 | Competitions on Earth Day celebration                            | 150 | 24 & 25-4-2023  | Organised by Department of Botany under which number of events such as Poster making, Speech                                                                                                                                                           |