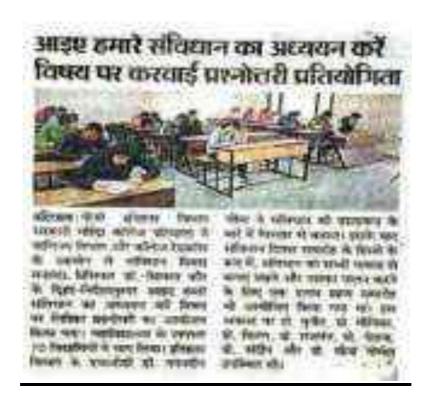

# **Visit To PUP Patiala on Science Day**

मोहिंदरा कॉलेज के विद्यार्थियों ने साइंस फेस्टिवल पंजाब यूनिवर्सिटी का किया दौरा

भारतार सहा | परिचाता

पत्ना, प्रतिकार हरतीन विशेष और विभाग द्वारा श्रीपेकार पनीप नापा. मोरिया करिएन के बद्धीदार ने पर बैच्याद और साईस माई ईपर, प्रोफेसर जामीर ईपर पिंग प्रार रविकार को बाहर फेकिटकार शेकेस हैया स्ट्रॉइस को पुनिवरित्ते कट्रॉइस को विभाग में घरन रहे पंजाबी धनिवासिंटी प्रतिपाला में एक. में एसएस बीर बोर्टनिकरत गार्टन, रिसार्च कार्यों के बारे में जानकारी दिवसीय अकादमिक दीरा किया। अप्रीतयम और हरबेरियम लेकर दी गई। विनाम गांधी प्रीफेसर विस्तिपन सिमरत कीर के नेतृत्व जाया गया। इस मौके पर आनग- आध्यक बरी के मुताबिक ऐसे प्रयास में यह अवहरमी द्वारा आयोजित आजग विभागों के सालहियर उपकी। स्ट्रॉट्स की चेतना को उपर उजते किया गया, जिसमें घोषेत्रस्य स्वयंत्रा । तरफ में जानकारी ही गई। वनस्थति | में और उन्हें नहीं जानकारी हेते हैं।