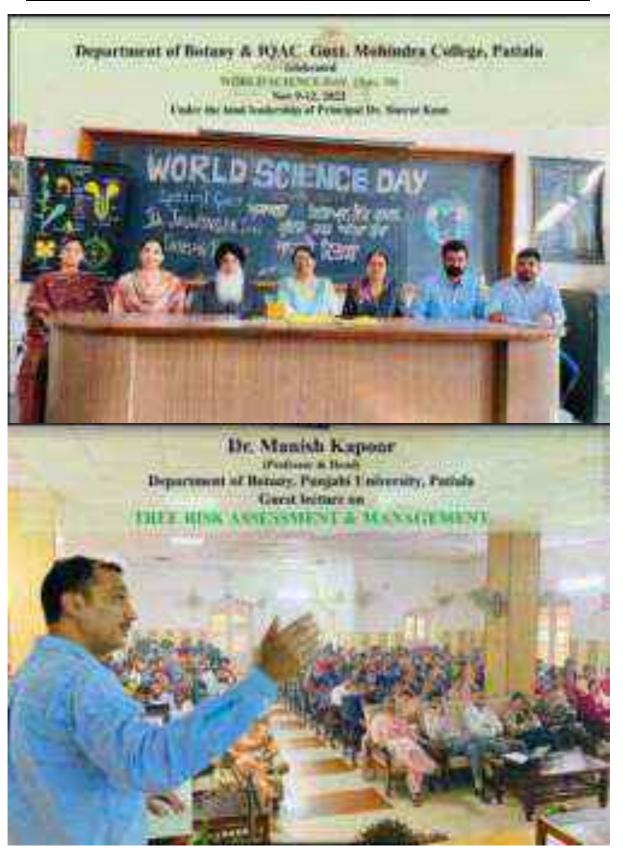

#### **SPECIAL LECTURE BY**

Dr. RAJEEV SHARMA

(HEAD, CHEMISTRY, MULTANI MODI COLLEGE, PATIALA)





Lecture on- Single Use Plastic (Prof Rajiv Sharma, Chemistry, MM Modi College, Patiala) (22/4/2022)

### **EXTEMPORE SPEECH COMPETITION**









### 10 days of Yoga Workshop



# **Celebrated World Environment Day**



# **2 Days Botanical excursion Tour to Uttrakhand**





# Two days educational Tour to IMA & FRI, Dehradun, 7-6-2022







### Workshop on Photography and Videography



### **Seminar on Indo-China Conflict**



### **Seminar Conducted by Sanskrit Department**



# **Punjabi University Patiala visit**



# Workshop conducted on Basics of Photography and Videography



### **Cyber Safety and Security and Safety Seminar**



# Vigyan Ikk Kmal Program on World Science Day









# Seminar Organised on the Topic of National Education Policy



### Seminar Organised related to Punjabi Maah (Month) Divas



### **Special Lecture Conducted by Economics Department**



## **Lecture on note printing**



### **Questionnaire on constitution(held on 28-11-2022)**





## **Quiz Competition(held on 28-11-2022)**



### Poster Making and Essay writing Competition 2-12-2022



## **Seminar on Leveraging Linkedin**



**PUP Patiala Visit on Science Day** 



### **Webinar on Women Empowerment**



## Visit to Science City, Kapurthla





## Visit to various places by various department of the college







## कैरियर काउंसलिंग एवं प्लेसमेंट सेल ने कॉलेज के विभिन्न विभागों का शैक्षिक ट्रर करवाया



which their black which it indem ungerfein out wiereit-संदर द्वारा स्वत