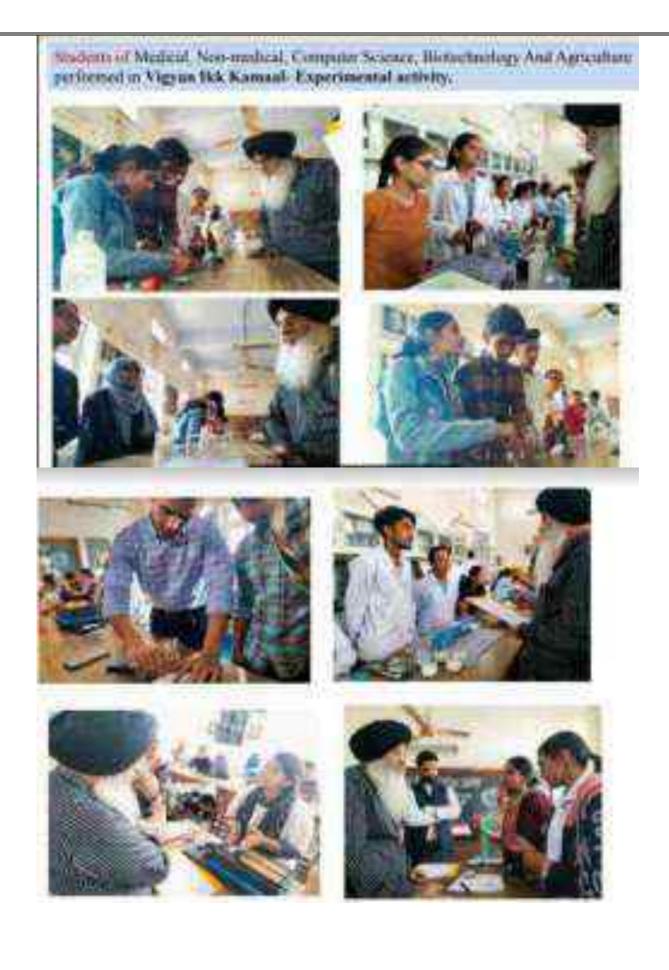

|    |      |                                                                   |     |                          | Security and Safety".  Dr. Sanjeev Mehta has imparted the knowledge relating to the cybercrime and also mentioned many ways to get protection from cybercrime.                                                                                                                                         |
|----|------|-------------------------------------------------------------------|-----|--------------------------|--------------------------------------------------------------------------------------------------------------------------------------------------------------------------------------------------------------------------------------------------------------------------------------------------------|
|    |      |                                                                   |     |                          |                                                                                                                                                                                                                                                                                                        |
| 61 | 2022 | Vigyan Ikk Kmal<br>Program on World<br>Science Day                | 150 | 9 To 12<br>November 2022 | Organised by Department of Botany under which number of competitions like Competition based on experiments, Rangoli Competition, Poster Making and Speech competitions were conducted.                                                                                                                 |
| 62 | 2022 | Seminar Organised on<br>the Topic of National<br>Education Policy | 100 | 17th November<br>2022    | After the implementation of New Education Policy by the Central Government the college has organised, the Seminar relating to "National Education Policy" in which the teachers and student have discussed the advantages and ways of implementation of the policy.                                    |
| 63 | 2022 | Seminar Organised<br>related to Punjabi Maah<br>(Month) Divas     | 130 | 18th<br>November,2022    | Seminar was organised by Punjabi Department on the occasion of Punjabi Maah. Dr. Joga Singh has tremendously explained the importance of Punjabi language and culture in today's westernised life. It is observed that we should not forget our mother tongue because of the impact of westernisation. |
| 64 | 2022 | Special Lecture<br>Conducted by Statistics<br>Department          | 100 | 19th<br>November,2022    | The special lecture is organized by Statistics Department in which Mr. Gurmeet Singh (A.G.M Security paper mills, Hoshangabad) has explained the importance of statistics for the tabulation and processing of the data.                                                                               |