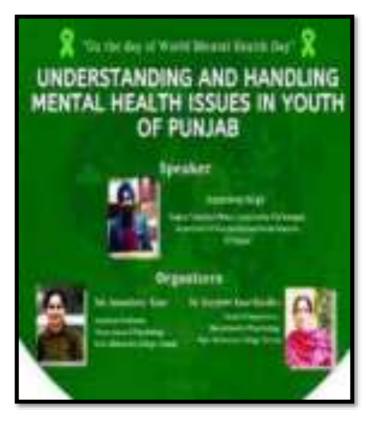

| <br> |      |                                                                    |     |                             |                                                                                                                                                                                                                                                                                             |
|------|------|--------------------------------------------------------------------|-----|-----------------------------|---------------------------------------------------------------------------------------------------------------------------------------------------------------------------------------------------------------------------------------------------------------------------------------------|
|      |      |                                                                    |     |                             | rehabilitation of the victim. Dr. Bindu Goyal was the main keynote speaker at the event.                                                                                                                                                                                                    |
| 44   | 2021 | Workshop on<br>Biotechnology and<br>zoology                        | 50  | 18 <sup>th</sup> March 2021 | The workshop conducted by the department of Biotechnology and Zoology. The students made aware regarding basic to advance relating to subject. Main instructor of this workshop was Dr. Simrat Kaur and Dr. Parminder Singh.                                                                |
| 45   | 2021 | Workshop on Right to<br>Cleanliness                                | 150 | 23th March 2021             | The college has organised the workshop relating to "Right to cleanliness" in which the students have given the knowledge regarding the hygiene and sanitation. Main instructors of the workshop wereProf. Sunita Arora, Prof. Monika Goyal and Prof. Kawaljit Kaur (N.S.S officers).        |
| 46   | 2021 | Program on Sanskrit<br>Diwas                                       | 25  | 1-9-2021                    | Organised by Department of Sanskrit.                                                                                                                                                                                                                                                        |
| 47   | 2021 | Lecture on Hindi<br>Language                                       | 50  | 17-9-2021                   | Organised by department of Hindi.                                                                                                                                                                                                                                                           |
| 48   | 2021 | Understanding and handling Mental health issues in youth of Punjab | 70  | 13 <sup>th</sup> Oct 2021   | The Seminar relating to "Understanding and handling Mental health issues in youth of Punjab" has been organised by the college. The main speaker Amandeep Singh (Project Technical Officer IIT Ropar) has given valuable views regarding tackling the mental health of the youth of Punjab. |
| 49   | 2022 | Visit To PUP on Science<br>Day                                     | 150 | 27-2-2022                   | Students of Botany department visited PUP on Science Day celebration.                                                                                                                                                                                                                       |
| 50   | 2022 | Paper reading, Rangoli and Poster making                           | 150 | 23-4-2022                   | Organised by                                                                                                                                                                                                                                                                                |