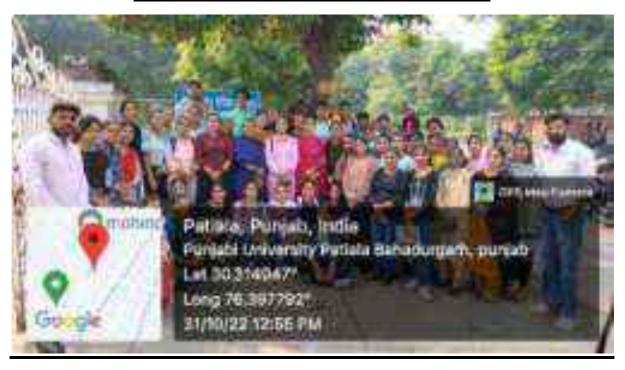

|    |      |                                                                   |     |                      | college. In this workshop instructor Professor Amarpreet Singh (Department of Journalism PU(P)) has imparted the knowledge regarding the skill of the photography and videography.                                                                                                                                           |
|----|------|-------------------------------------------------------------------|-----|----------------------|------------------------------------------------------------------------------------------------------------------------------------------------------------------------------------------------------------------------------------------------------------------------------------------------------------------------------|
| 56 | 2022 | Seminar on Indo-China<br>Conflict                                 | 150 | 18th<br>October,2022 | The seminar relating to "Indo –China conflict" was organised by the college in which Col. Jai Bains Singh has given the strategic viewpoints relating to China and India conflict. To tackle the border dispute between India and China is having supreme importance as far as the diplomacy of the country is concerned.    |
| 57 | 2022 | Seminar Conducted by<br>Sanskrit Department                       | 130 | 28th<br>October,2022 | In the view of increasing popularity of Sanskrit language in western countries, the Sanskrit Department of the college has organised the seminar relating to the basics of the Sanskrit language and its importance in today's life. Dr. Kanwaljit Kaur (Head, Department of Sanskrit) was the main speaker of this seminar. |
| 58 | 2022 | Punjabi University<br>Patiala visit                               | 150 | 31-10-2022           | Organised by Dept. of Botany,                                                                                                                                                                                                                                                                                                |
| 59 | 2022 | Workshop conducted on<br>Basics of Photography<br>and Videography | 100 | 3-9-2022             | The "Workshop on Photography and Videography" was organised by the college. In this workshop instructor Jasvir Singh has imparted the knowledge regarding the skill of the photography and videography.                                                                                                                      |
| 60 | 2022 | Cyber Safety and<br>Security and Safety<br>Seminar                | 150 | 3rd<br>November,2022 | The Department of Computer Science has organised the seminar relating to the topic of "Cyber Safety and                                                                                                                                                                                                                      |