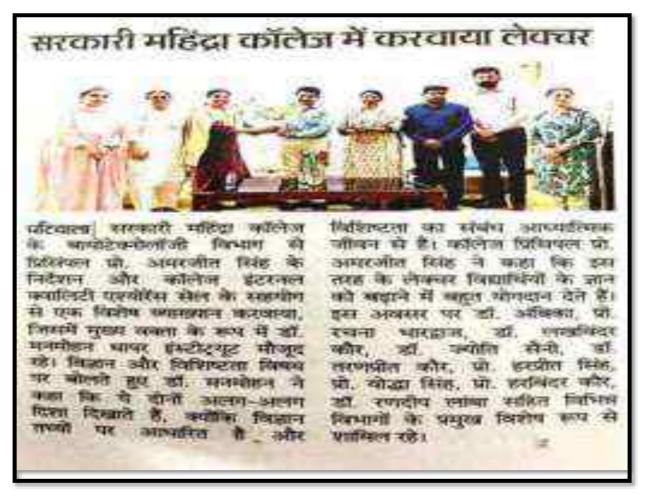

#### **Supporting Documents/Additional Information**

**Supporting Documents/Additional Information** 

2.3.1: Student centric methods, such as experiential learning, participative learning and problem solving methodologies are used for enhancing learning experiences and teachers use ICT-enabled tools including online resources for effective teaching and learning process: