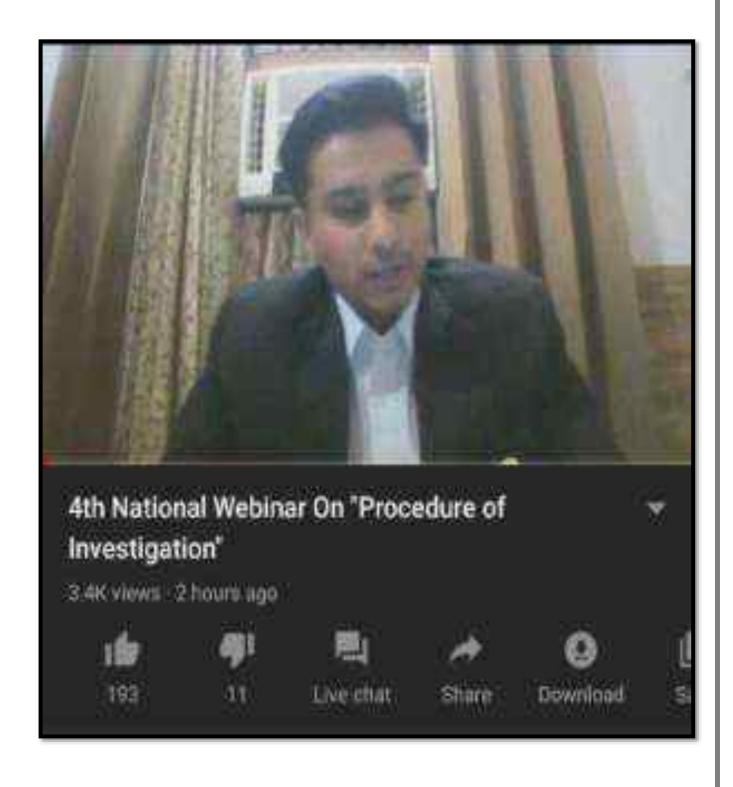

| I |        |                                                                        |     |                                   |                                                                                                                                                                                                                                                                                                                                        |
|---|--------|------------------------------------------------------------------------|-----|-----------------------------------|----------------------------------------------------------------------------------------------------------------------------------------------------------------------------------------------------------------------------------------------------------------------------------------------------------------------------------------|
| 2 | 6 2020 | Two Day Seminar on legal and Contemporary Issues                       | 200 | 18 <sup>th</sup> February<br>2020 | Two days national seminar was held in which the experts had given the knowledge on the social, legal and contemporary issues. The students have discussed multi facets issues and carved out the solutions for the same.                                                                                                               |
| 2 |        | Webinar on Procedure of Investigation                                  | 50  | 13 <sup>th</sup> June 2020        | Department of Law organised 4 <sup>th</sup> National Webinar on Procedure of Investigation by Advocate Mayur Karkra.  He explained in detail various step being followed in procedure of investigation such as: Filing of an FIR. Investigating the location of the crime. Collecting evidence and interrogating the relevant persons. |
| 2 | 8 2020 | Webinar on Legal<br>Aspects of Covid 19                                | 50  | 17 <sup>th</sup> June 2020        | Webinar was held on the topic of Legal Aspects of COVID 19 in which the students have shared the effect of the COVID on the different facets of life. Adv. Rakesh Gupta, Chairperson Punjab and Haryana Bar Council was the main speaker at the event.                                                                                 |
| 2 | 9 2020 | National Webinar on<br>Negotiable Instrument<br>Act,1881               | 70  | 24 <sup>th</sup> June 2020        | Department of Law organised A National Webinar on "Negotiable Instrument Act, 1881". Adv. Avneet Singh Billing, former Vice-President, Bar Association Patiala was the keynote speaker who discussed in detail about the Negotiable Instrument Act, 1881 (IPR) with students.                                                          |
| 3 | 0 2020 | National Level Online<br>Workshop on Learning<br>the Art of Moot Court | 70  | 6 <sup>th</sup> July 2020         | National Level Online<br>Workshop on Learning<br>the Art of Moot Court<br>was organized by the<br>Department of Law in                                                                                                                                                                                                                 |