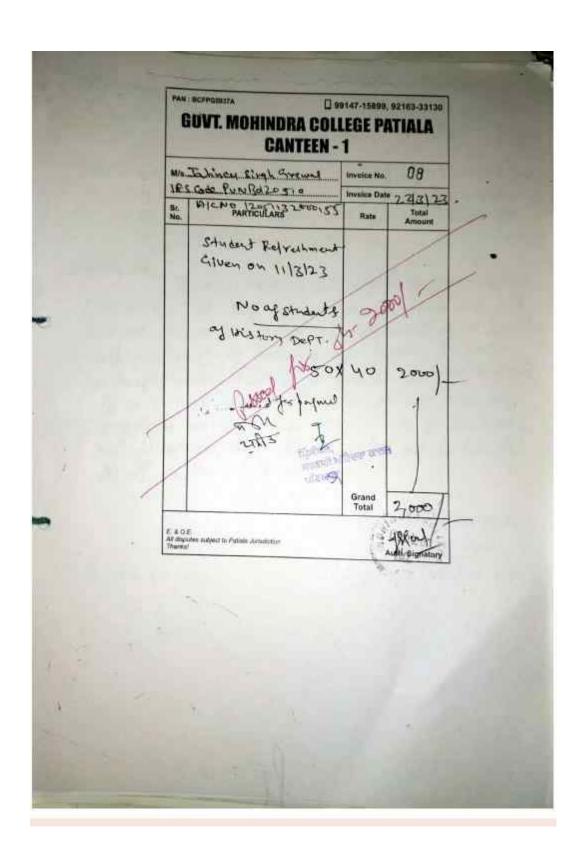

Ref. No. 375

Dated 51/3/2023

Director, PRSC, PAU Campus, Ludhiana.

Subject: Permission to visit Punjab Remote Sensing Center.

Sir/Madam,

Post Graduate Department of Geography, Govt. Mohindra College Patiala, wish to visit your prestigious campus on <u>06.03.2023</u> with a group of 50 students and 4 faculty members. It would be beneficial for our students to get familiar with the latest innovative technology in the field of remote sensing. We would be obliged if your learned faculty facilitate the students with their expertise on the practical aspect of your field