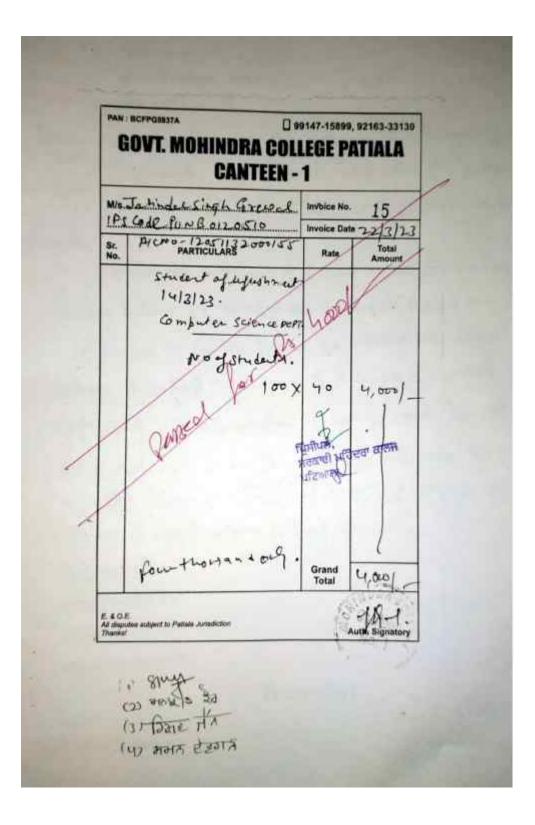

Ref. No. 375

Dated 51/3/2023

Director, PRSC, PAU Campus, Ludhiana.

Subject: Permission to visit Punjab Remote Sensing Center.

Sir/Madam,

Post Graduate Department of Geography, Govt. Mohindra College Patiala, wish to visit your prestigious campus on <u>06.03.2023</u> with a group of 50 students and 4 faculty members. It would be beneficial for our students to get familiar with the latest innovative technology in the field of remote sensing. We would be obliged if your learned faculty facilitate the students with their expertise on the practical aspect of your field