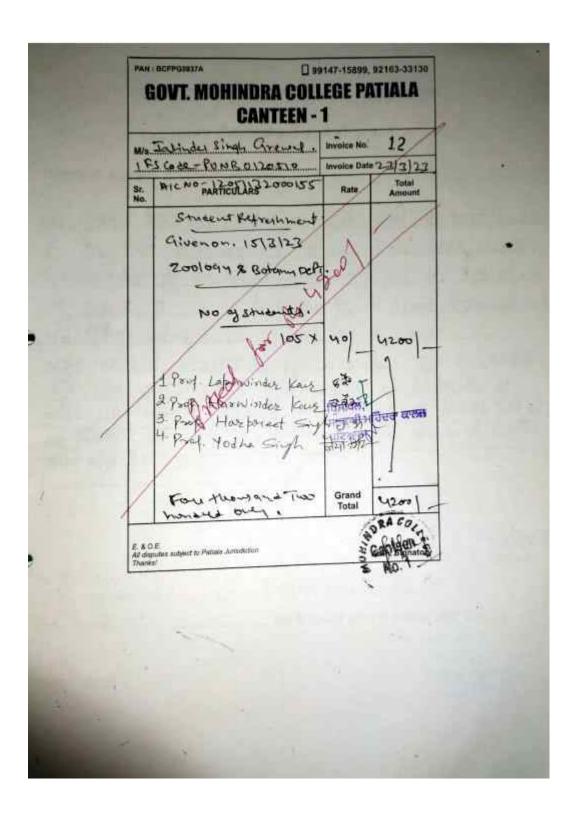

11             | manishon       |
| 18 Hambret         | 5808    | 987851478     | 11               | Kan Print      |
|                    |         |               |                  |                |
|                    |         |               |                  | 8              |
|                    |         | -             |                  | 1              |
|                    |         |               |                  | -              |
|                    |         |               |                  |                |
|                    |         |               |                  |                |
|                    |         |               |                  | 1000           |
|                    |         | - Carrier     |                  | Stredout = 18  |



## ਸਰਕਾਰੀ ਮਹਿੰਦਰਾ ਕਾਲਜ, ਪਟਿਆਲਾ

ਖਰਚ (ਸੈਕਸ਼ਨ ਫਾਰਮ) ਕਰਨ ਦੀ ਪ੍ਰਵਾਨਗੀ

| ਕਿਰਪਾ ਕਰਕੇ ਖਰਜ਼ ਕਰਨ ਦੀ ਪ੍ਰਵਾਨਗੀ ਸ਼ਾਬਤ ਰਕਮ